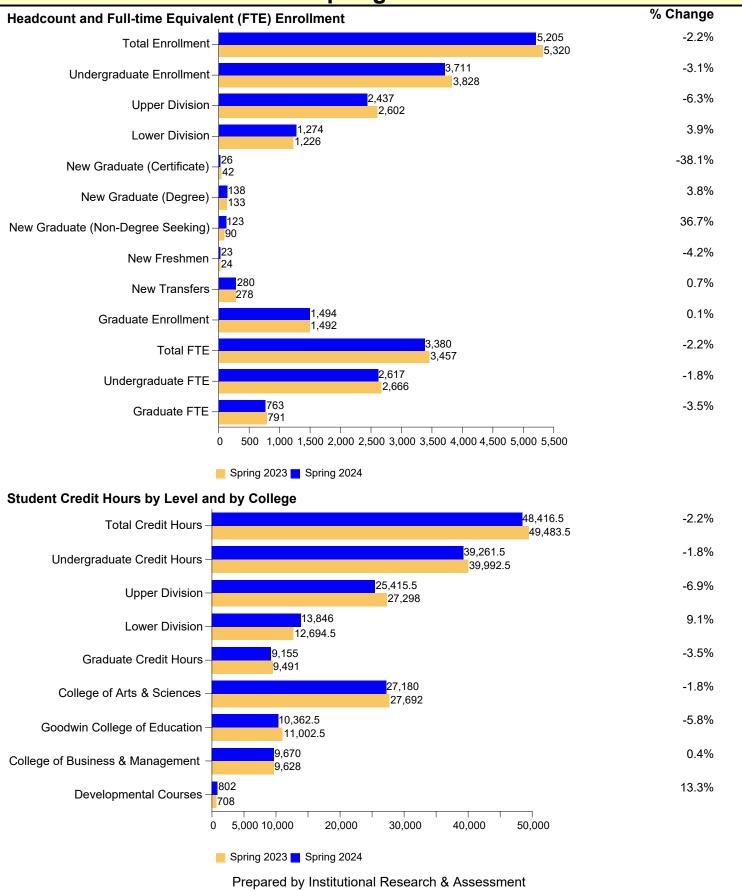

## Enrollment Fact Sheet Spring 2024



Prepared by Institutional Research & Assessment January 2024

## Student Profile Spring 2024

|                           |       |        |          |        | • • • • • •   | <u>,                                    </u> | _               |        |                  |        |                      |        |                     |        |
|---------------------------|-------|--------|----------|--------|---------------|----------------------------------------------|-----------------|--------|------------------|--------|----------------------|--------|---------------------|--------|
|                           | Total |        | Graduate |        | Undergraduate |                                              | New<br>Freshmen |        | New<br>Transfers |        | New Grad<br>(Degree) |